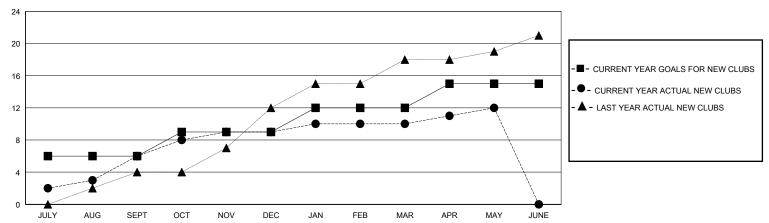

## District 318 D

Results as of: 5/31/2024

| GMT:                  |               | GMT CA    |               |                       |                       |                         |                                                    |  |
|-----------------------|---------------|-----------|---------------|-----------------------|-----------------------|-------------------------|----------------------------------------------------|--|
|                       | Club          | s         |               | Members               |                       |                         |                                                    |  |
| RESULTS FOR 2023-2024 |               |           |               | RESULTS FOR 2023-2024 |                       |                         |                                                    |  |
| QUARTER               | NEW CLUB GOAL | NEW CLUBS | DROPPED CLUBS | QUARTER MEMB          | ER GROWTH NET<br>GOAL | MEMBER GROWTH<br>ACTUAL | DROPPED<br>MEMBERS ACTUAL<br>(including transfers) |  |
| JULY/AUG/SEPT         | 6             | 6         | 0             | JULY/AUG/SEPT         | 600                   | 476                     | 125                                                |  |
| OCT/NOV/DEC           | 3             | 3         | 4             | OCT/NOV/DEC           | 200                   | 287                     | 328                                                |  |
| JAN/FEB/MAR           | 3             | 1         | 0             | JAN/FEB/MAR           | 200                   | 320                     | 44                                                 |  |
| APR/MAY/JUNE          | 3             | 2         | 0             | APR/MAY/JUNE          | 200                   | 150                     | 73                                                 |  |