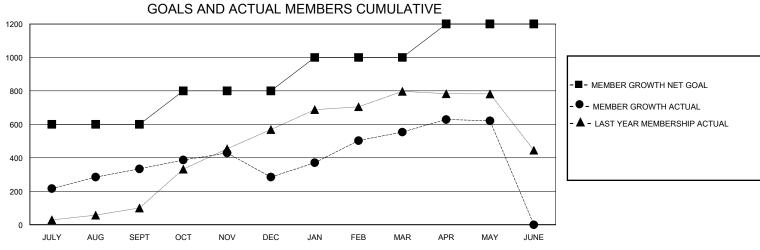

## District 318 D

Results as of: 5/31/2024

| GMT:                  |               | GMT CA    |               |                       |                       |                         |                                                    |  |
|-----------------------|---------------|-----------|---------------|-----------------------|-----------------------|-------------------------|----------------------------------------------------|--|
|                       | Club          | s         |               | Members               |                       |                         |                                                    |  |
| RESULTS FOR 2023-2024 |               |           |               | RESULTS FOR 2023-2024 |                       |                         |                                                    |  |
| QUARTER               | NEW CLUB GOAL | NEW CLUBS | DROPPED CLUBS | QUARTER MEMB          | ER GROWTH NET<br>GOAL | MEMBER GROWTH<br>ACTUAL | DROPPED<br>MEMBERS ACTUAL<br>(including transfers) |  |
| JULY/AUG/SEPT         | 6             | 6         | 0             | JULY/AUG/SEPT         | 600                   | 476                     | 125                                                |  |
| OCT/NOV/DEC           | 3             | 3         | 4             | OCT/NOV/DEC           | 200                   | 287                     | 328                                                |  |
| JAN/FEB/MAR           | 3             | 1         | 0             | JAN/FEB/MAR           | 200                   | 320                     | 44                                                 |  |
| APR/MAY/JUNE          | 3             | 2         | 0             | APR/MAY/JUNE          | 200                   | 150                     | 73                                                 |  |